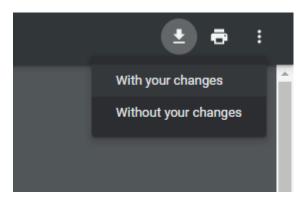

## **INSTRUCTIONS TO SUBMIT PAPERWORK:**

**Step 1**: Fill in your information in all required fields.

Step 2: When completed, click on 'Download' in the top right-hand corner.

**Step 3:** Choose the option for "With your changes". Save the file with your first and last name in the file name.