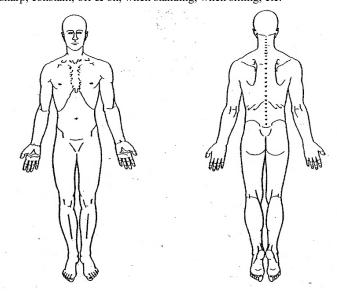

If you are in pain, **please mark** the exact location of your pain on the diagram below.

R = Radiating B = Burning D = Dull A = Aching N = Numbness S = Sharp/Stabbing T = Tingling

Also describe the type and frequency of your pain, as well as any activity, which brings on or aggravates the pain. For example, describe as dull, sharp, constant, off & on, when standing, when sitting, etc.