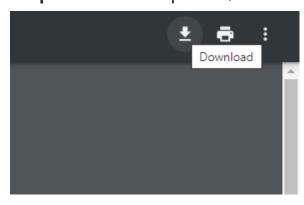

## **INSTRUCTIONS TO SUBMIT PAPERWORK:**

**Step 1**: Fill in your information in all required fields.

Step 2: When completed, click on 'Download' in the top right-hand corner.

**Step 3:** Choose the option for "With your changes". Save the file with your first and last name in the file name.